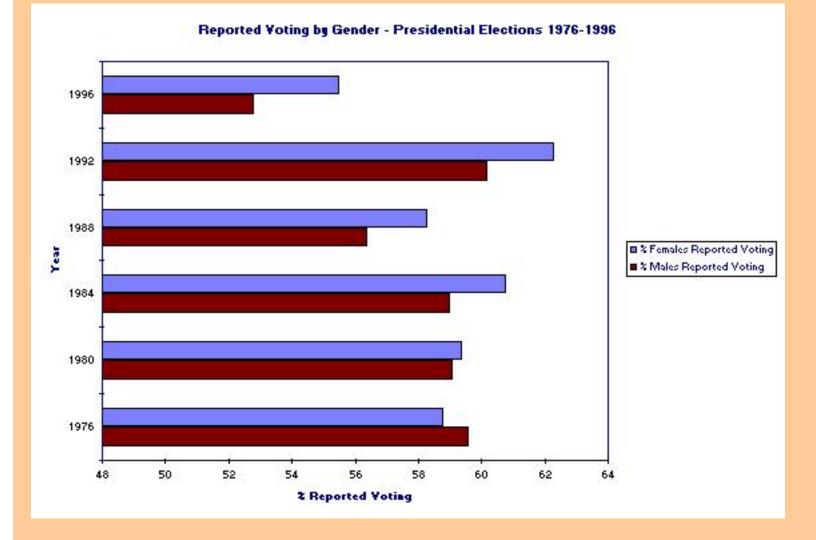

## The following chart pertains only to Presidential elections.

## **Voter Registration and Turnout in Federal**

## Elections by Gender 1972 - 1996

| GENDER  | VAP         | % REGISTERED | # VOTED    | % VOTED |  |  |  |  |
|---------|-------------|--------------|------------|---------|--|--|--|--|
| OLIVDLI |             | J            | # VOIED    |         |  |  |  |  |
| 1996    |             |              |            |         |  |  |  |  |
| Male    | 92,632,000  | 64.4         | 48,909,000 | 52.8    |  |  |  |  |
| Female  | 101,020,000 | 67.3         | 56,108,000 | 55.5    |  |  |  |  |
|         |             |              |            |         |  |  |  |  |
| 1994    |             |              |            |         |  |  |  |  |
| Male    | 91,006,000  | 61.2         | 40,716,000 | 44.7    |  |  |  |  |
| Female  | 99,260,000  | 63.7         | 44,986,000 | 45.3    |  |  |  |  |
|         |             |              |            |         |  |  |  |  |
| 1992    |             |              |            |         |  |  |  |  |
| Male    | 88,557,000  | 66.9         | 53,312,000 | 60.2    |  |  |  |  |
| Female  | 97,126,000  | 69.3         | 60,554,000 | 62.3    |  |  |  |  |
|         |             |              |            |         |  |  |  |  |
| 1990    |             |              |            |         |  |  |  |  |
| Male    | 86,621,000  | 61.2         | 38,659,000 | 44.6    |  |  |  |  |
| Female  | 95,496,000  | 63.1         | 43,331,000 | 45.4    |  |  |  |  |
|         |             |              |            |         |  |  |  |  |
| 1988    |             |              |            |         |  |  |  |  |
| Male    | 84,531,000  | 65.2         | 47,704,000 | 56.4    |  |  |  |  |
| Female  | 93,568,000  | 67.8         | 54,519,000 | 58.3    |  |  |  |  |

http://www.eac.gov/election\_resources/genderto.htm (1 of 3)3/20/2007 1:20:13 PM

|        |            | 4000 |            |      |
|--------|------------|------|------------|------|
|        |            | 1986 |            |      |
| Male   | 82,364,000 | 63.4 | 37,729,000 | 45.8 |
| Female | 91,526,000 | 65   | 42,225,000 | 46.1 |
|        |            |      |            |      |
|        |            | 1984 |            |      |
| Male   | 80,327,000 | 67.3 | 47,354,000 | 59   |
| Female | 89,636,000 | 69.3 | 54,524,000 | 60.8 |
|        |            |      |            |      |
|        |            | 1982 |            |      |
| Male   | 78,046,000 | 63.7 | 38,025,000 | 48.7 |
| Female | 87,437,000 | 64.4 | 42,285,000 | 48.4 |
|        |            |      |            |      |
|        |            | 1980 |            |      |
| Male   | 74,082,000 | 66.6 | 43,753,000 | 59.1 |
| Female | 83,003,000 | 67.1 | 49,312,000 | 59.4 |
|        |            |      |            |      |
|        |            | 1978 |            |      |
| Male   | 71,465,000 | 62.6 | 33,281,000 | 46.6 |
| Female | 80,181,000 | 62.5 | 36,306,000 | 45.3 |
|        |            |      |            |      |
|        |            | 1976 |            |      |
| Male   | 68,957,000 | 67.1 | 41,079,000 | 59.6 |
| Female | 77,591,000 | 66.4 | 45,620,000 | 58.8 |
|        |            |      |            |      |
|        |            | 1974 |            |      |
| Male   | 66,393,000 | 62.8 | 30,675,000 | 46.2 |
| Female | 74,906,000 | 61.7 | 32,489,000 | 43.4 |
|        |            |      |            |      |
|        |            | 1972 |            |      |
| Male   | 63,833,000 | 73.1 | 40,908,000 | 64.1 |

http://www.eac.gov/election\_resources/genderto.htm (2 of 3)3/20/2007 1:20:13 PM

| Female | 72,370,000 | 71.6 | 44,858,000 | 62 |
|--------|------------|------|------------|----|
|        |            |      |            |    |